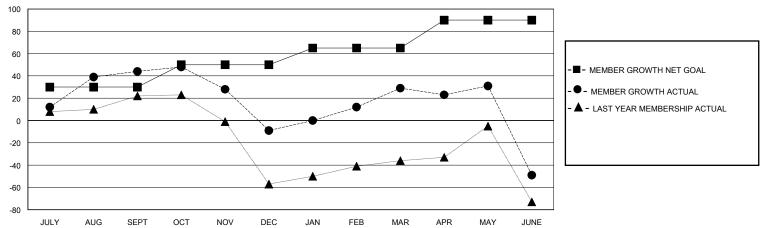

## GOALS AND ACTUAL MEMBERS CUMULATIVE

| DROPPED CLUBS: 4 |     | 48 CLUBS OF 75 ADDED 1 OR MORE<br>NEW MEMBERS | GENDER DISTRIBUTION  MALE 955 (64.09%) |              |     |
|------------------|-----|-----------------------------------------------|----------------------------------------|--------------|-----|
| DROPPED MEMBERS  |     |                                               | FEMALE                                 | 535 (35.91%) |     |
| DECEASED         | 19  | CLICK HERE FOR CUMULATIVE                     | TOTAL FAMILY UNIT MEMBERS              |              | 197 |
| CLUB CANCELLED   | 0   | MEMBERSHIP DATA                               | FAMILY MEMBERS PAYING HALF             |              | 104 |
| OTHER            | 261 |                                               | DUES                                   | 171111011712 |     |
| TOTAL            | 280 |                                               |                                        |              |     |

## District 201N5

Results as of: 6/30/2020

| GMT: | LOCATION AUSTRALIA  | GMT CA   |
|------|---------------------|----------|
|      | I ULATIUN AUSTRALIA | CalVII C |

| Clubs                 |               |           |               | Members               |                       |                         |                                                    |  |
|-----------------------|---------------|-----------|---------------|-----------------------|-----------------------|-------------------------|----------------------------------------------------|--|
| RESULTS FOR 2019-2020 |               |           |               | RESULTS FOR 2019-2020 |                       |                         |                                                    |  |
| QUARTER               | NEW CLUB GOAL | NEW CLUBS | DROPPED CLUBS | QUARTER MEMB          | ER GROWTH NET<br>GOAL | MEMBER GROWTH<br>ACTUAL | DROPPED<br>MEMBERS ACTUAL<br>(including transfers) |  |
| JULY/AUG/SEPT         | 0             | 0         | 4             | JULY/AUG/SEPT         | 30                    | 93                      | 40                                                 |  |
| OCT/NOV/DEC           | 1             | 0         | 0             | OCT/NOV/DEC           | 20                    | 35                      | 86                                                 |  |
| JAN/FEB/MAR           | 1             | 1         | 0             | JAN/FEB/MAR           | 15                    | 88                      | 41                                                 |  |
| APR/MAY/JUNE          | 1             | 0         | 0             | APR/MAY/JUNE          | 25                    | 51                      | 113                                                |  |