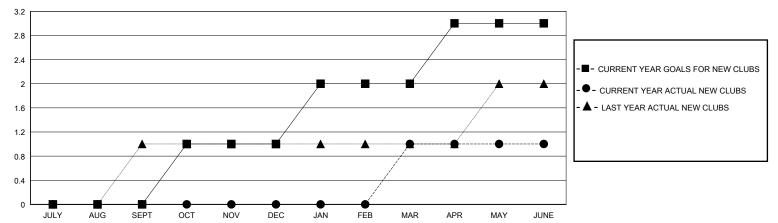

## GOALS AND ACTUAL NEW CLUBS CUMULATIVE

## District 201N5

Results as of: 6/30/2020

| GMT: | LOCATION AUSTRALIA  | GMT CA   |
|------|---------------------|----------|
|      | I ULATIUN AUSTRALIA | CalVII C |

| Clubs                 |               |           |               | Members               |                       |                         |                                                    |  |
|-----------------------|---------------|-----------|---------------|-----------------------|-----------------------|-------------------------|----------------------------------------------------|--|
| RESULTS FOR 2019-2020 |               |           |               | RESULTS FOR 2019-2020 |                       |                         |                                                    |  |
| QUARTER               | NEW CLUB GOAL | NEW CLUBS | DROPPED CLUBS | QUARTER MEMB          | ER GROWTH NET<br>GOAL | MEMBER GROWTH<br>ACTUAL | DROPPED<br>MEMBERS ACTUAL<br>(including transfers) |  |
| JULY/AUG/SEPT         | 0             | 0         | 4             | JULY/AUG/SEPT         | 30                    | 93                      | 40                                                 |  |
| OCT/NOV/DEC           | 1             | 0         | 0             | OCT/NOV/DEC           | 20                    | 35                      | 86                                                 |  |
| JAN/FEB/MAR           | 1             | 1         | 0             | JAN/FEB/MAR           | 15                    | 88                      | 41                                                 |  |
| APR/MAY/JUNE          | 1             | 0         | 0             | APR/MAY/JUNE          | 25                    | 51                      | 113                                                |  |